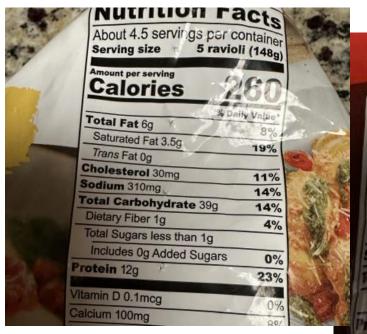

# Examples of Nutrition Labels

#### Healthy Snacks

- Fresh Fruit
- Fresh Vegetable sticks
- Unsalted nuts
- Unsalted popcorn
- Hint of salt crackers
- Hummus

More Labels

| Nutrition Factoring per container |            |
|-----------------------------------|------------|
| Serving size 1 pie (2             | 83g)       |
| Amount per serving                | 10         |
| Calories 6                        | 10         |
| % Dail                            | y Value*   |
| Total Fat 36g                     | 46%        |
| Saturated Fat 15g                 | 75%        |
| Trans Fat 0g                      | 10%        |
| Cholesterol 30mg                  | 41%        |
| Sodium 950mg                      |            |
| Total Carbohydrate 55             | 7%         |
| Dietary Fiber 2g                  | 170        |
| Total Sugars 39                   | Curron 29/ |
| Includes less than 1g Added       | 26%        |
| Protein 17g                       | 2070       |