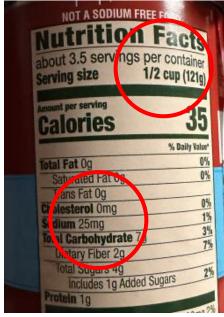

#### **Nutrition Facts**

13 servings per container Serving size About 15 chips (28g)

Amount per serving

Calories

160

| Total Fat 10g          | % Daily Value* |
|------------------------|----------------|
| Color Pat 10g          | 13%            |
| Saturated Fat 1.5g     | 7%             |
| Trans Fat Oo           | 170            |
| Cholesterol Omo        | 00/            |
| Sodium 170mg           | 0%             |
| Total Cartal           | 7%             |
| Total Carbohydrate 15g | 6%             |
| Dietary Eibor 1        | -              |