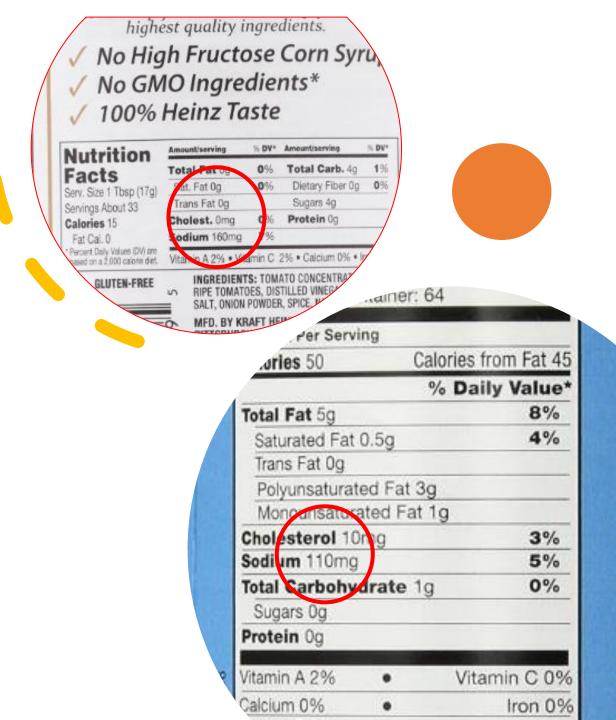

#### Salad dressing labels

#### Ingredients

WATER, APPLE CIDER VINEGAR\*, EXPELLER-PRESSED CANOLA OIL\*, HONEY\*, CANE SUGAR\*, RASPBERRY JUICE CONCENTRATE\*, STONE GROUND MUSTARD\* (APPLE CIDER VINEGAR\*, WATER, MUSTARD SEED\*, SEA SALT, CLOVE\*), XANTHAN GUM, SEA SALT, CLOOR\* (BLACK CARROT\*, APPLE\* AND BLACK CURRANT JUICE CONCENTRATES\*), NATURAL FLAVOR, CITRIC ACID. \*ORGANIC

DOES NOT CONTAIN DECLARATION OBLIGATORY ALLERGENS

#### **Nutrition Facts**

Serving size: 2 Tbsp (31g)

Amount per serving

**Calories** 

**45**As Packaged

| Food component /<br>Nutrient | <b>Amount</b><br>As Packaged | % DV* As Packaged |
|------------------------------|------------------------------|-------------------|
| Total Fat                    | 3g                           | 4%                |
| Saturated Fat                | 0g                           | 0%                |
| Trans Fat                    | 0g                           | _                 |
| Cholesterol                  | 0mg                          | 0%                |
| Sodium                       | 55mg                         | 2%                |
| Total Carbohydr te           | 5g                           | 2%                |
| Dietary Fiber                | 0g                           | 0%                |
| Total Sugars                 | 4g                           | _                 |
| Incl. Added<br>Sugars        | 4g                           | 7%                |
| Protein                      | 0g                           | _                 |
| Vitamin D                    | 0                            | 1 00/             |
|                              | 0mcg                         | 0%                |
| Calcium                      | 0mg                          | 0%                |
| Iron                         | 0mg                          | 0%                |
| Potassium                    | 0mg                          | 0%                |