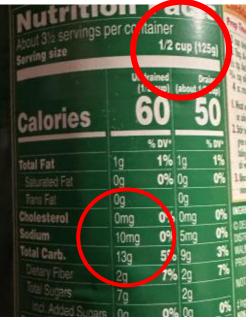

#### DIRECTIONS

BROWN meat in large skillet on me heat. Drain fat.

2 STIR in Seasoning Mix, tomatoes a Bring to boil. Cover. Reduce heat

| Nutrition        | Amount/serving % Daily   | <b>Value</b> | * Amount/serving % Dail  | ly Value |
|------------------|--------------------------|--------------|--------------------------|----------|
| Facts            | Total Fat 1.5g           | 2%           | Sodium 470mg             | 20%      |
|                  | Saturated Fat 0.5g       |              | Total Carbohydrate 10g   |          |
| About 5 servings | Trans Fat 0g             | 702          | Dietary Fiber 1g         | 4%       |
| per container    | Polyunsaturated Fat 0g   |              | Total Sugars 9g          |          |
| Serving size     | Monounsaturated Fat 0.5g | 1            | Includes 3g Added Sugars | 6%       |
| 1/2 cup (120mL)  | Cholesterol Omg          | 0%           | Protein 2g               | -        |
| Calories 60      | Vitamin D 0mcg           | 0%           | Calcium 30mg             | 2%       |
| per serving OU   | Iron 0.7mg               | 4%           |                          | 8%       |