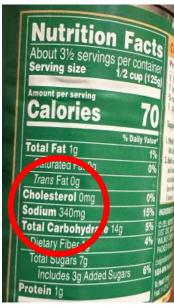

# Nutrition Facts About 4 servings per container Serving size 1 1/3 tbsp. mix (9g) (Seasons 1 cup chili) Amount per serving Calories 25 % Daily value\* Total Fat 0.5g 1% Sodium 340mg 15% Total Carbohydrate 5g 2% Dietary Fiber 2g 7% Protein 1g