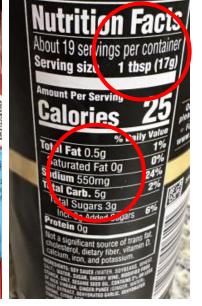

#### Nutrition Labels

| Nutrition Fac                                                                                                                                           | , is   |
|---------------------------------------------------------------------------------------------------------------------------------------------------------|--------|
| 8 servings per container Serving size 2/3 cup                                                                                                           | (55g)  |
| Calories 2                                                                                                                                              | 30     |
| % Daily                                                                                                                                                 | Value* |
| Total Fat 8g                                                                                                                                            | 10%    |
| Saturated Fat 1g                                                                                                                                        | 5%     |
| ans Fall by                                                                                                                                             |        |
| Cholesterol 0mg                                                                                                                                         | 0%     |
| Sodium 160mg                                                                                                                                            | 7%     |
| Total Carbohydrat 37g                                                                                                                                   | 13%    |
| ton, Fiber                                                                                                                                              | 14%    |
| Total Sugars 12g                                                                                                                                        |        |
| Includes 10g Added Sugars                                                                                                                               | 20%    |
| Protein 3g                                                                                                                                              |        |
| Vitamin D 2mcq                                                                                                                                          | 10%    |
| Calcium 260mg                                                                                                                                           | 20%    |
| Iron 8mg                                                                                                                                                | 45%    |
| Potassium 240mg                                                                                                                                         | 6%     |
| * The % Daily Value (DV) tells you how much a nu<br>a serving of food contributes to a daily diet. 2,000<br>a day is used for general nutrition advice. |        |

# Examples of Nutrition Labels