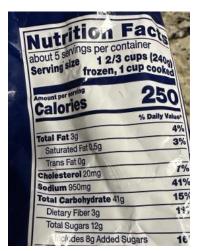

#### Healthy Snacks

- Fresh Fruit
- Fresh Vegetable sticks
- Unsalted nuts
- Unsalted popcorn
- Hint of salt crackers
- Hummus

More Labels

| Nutrition Factoring per container |            |
|-----------------------------------|------------|
| Serving size 1 pie (2             | 83g)       |
| Amount per serving                | 10         |
| Calories 6                        | 10         |
| % Dail                            | y Value*   |
| Total Fat 36g                     | 46%        |
| Saturated Fat 15g                 | 75%        |
| Trans Fat 0g                      | 10%        |
| Cholesterol 30mg                  | 41%        |
| Sodium 950mg                      |            |
| Total Carbohydrate 55             | 7%         |
| Dietary Fiber 2g                  | 170        |
| Total Sugars 39                   | Curron 29/ |
| Includes less than 1g Added       | 26%        |
| Protein 17g                       | 2070       |