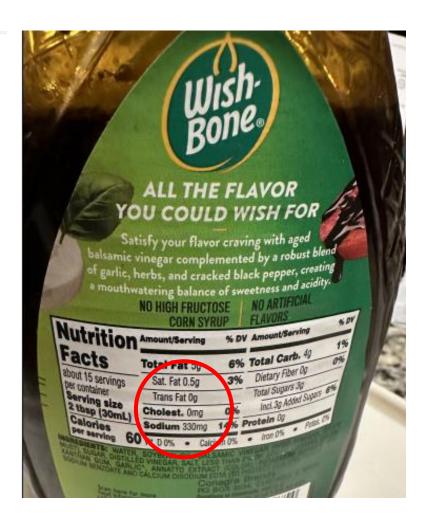

#### Salad dressing labels

#### Ingredients

WATER, APPLE CIDER VINEGAR\*, EXPELLER-PRESSED CANOLA OIL\*, HONEY\*, CANE SUGAR\*, RASPBERRY JUICE CONCENTRATE\*, STONE GROUND MUSTARD\* (APPLE CIDER VINEGAR\*, WATER, MUSTARD SEED\*, SEA SALT, CLOVE\*), XANTHAN GUM, SEA SALT, CLOOR\* (BLACK CARROT\*, APPLE\* AND BLACK CURRANT JUICE CONCENTRATES\*), NATURAL FLAVOR, CITRIC ACID. \*ORGANIC

DOES NOT CONTAIN DECLARATION OBLIGATORY ALLERGENS

#### **Nutrition Facts**

Serving size: 2 Tbsp (31g)

Amount per serving

**Calories** 

**45**As Packaged

| Food component /<br>Nutrient | <b>Amount</b><br>As Packaged | % DV* As Packaged |
|------------------------------|------------------------------|-------------------|
| Total Fat                    | 3g                           | 4%                |
| Saturated Fat                | 0g                           | 0%                |
| Trans Fat                    | 0g                           | _                 |
| Cholesterol                  | 0mg                          | 0%                |
| Sodium                       | 55mg                         | 2%                |
| Total Carbohydr te           | 5g                           | 2%                |
| Dietary Fiber                | 0g                           | 0%                |
| Total Sugars                 | 4g                           | _                 |
| Incl. Added<br>Sugars        | 4g                           | 7%                |
| Protein                      | 0g                           | _                 |
| Vitamin D                    | 0                            | 1 00/             |
|                              | 0mcg                         | 0%                |
| Calcium                      | 0mg                          | 0%                |
| Iron                         | 0mg                          | 0%                |
| Potassium                    | 0mg                          | 0%                |