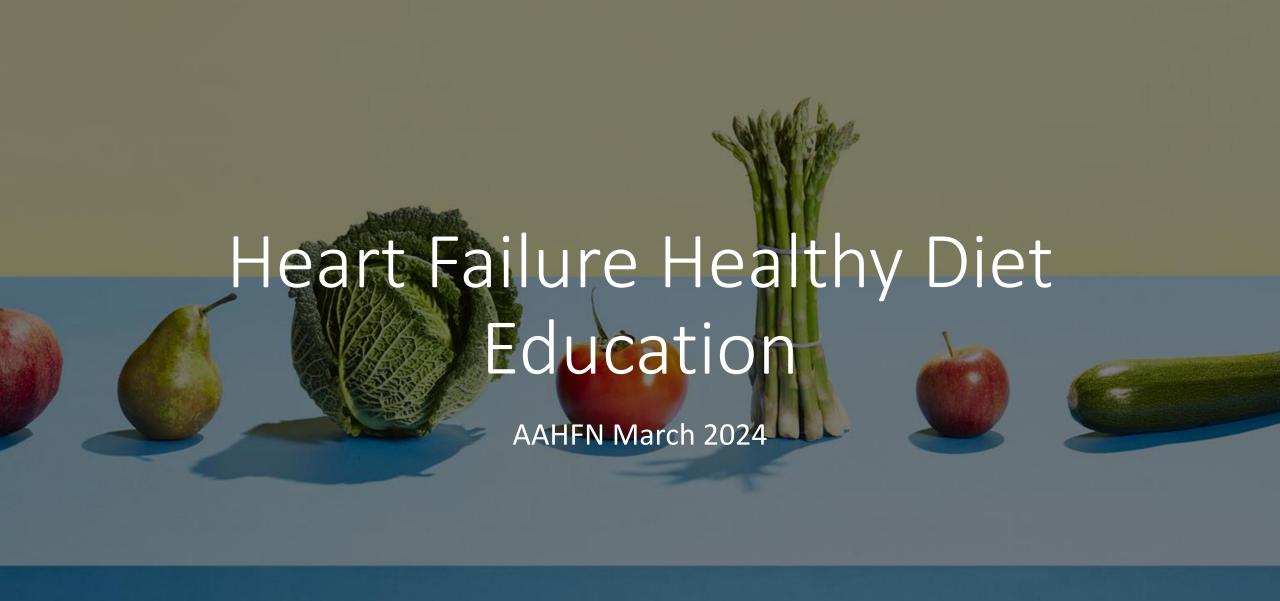

- 1 tsp of salt > 2000 mg Na
- Too much Na will cause fluid retention
- Break down the 2000 mg to 500 mg of Na a meal

Recommended: 2000 mg Sodium (Na) Diet