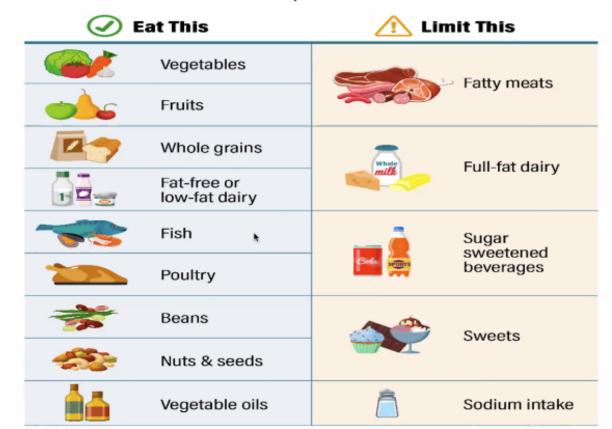

#### Heart Healthy Foods

- Fresh Fruits
- Fresh Vegetables
- Lean cuts of meat like chicken, beef, seafood and turkey

#### Foods to Avoid

- Canned vegetables and soups
- Processed meats
- Fast food restaurant foods
- Hot Dogs
- Cheese
- Biscuits