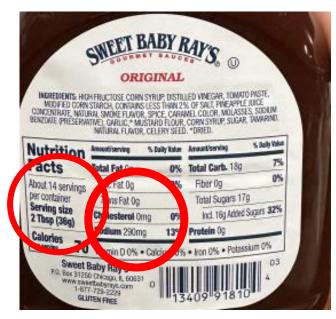

#### Salad dressing labels

#### Ingredients

WATER, APPLE CIDER VINEGAR\*, EXPELLER-PRESSED CANOLA OIL\*, HONEY\*, CANE SUGAR\*, RASPBERRY JUICE CONCENTRATE\*, STONE GROUND MUSTARD\* (APPLE CIDER VINEGAR\*, WATER, MUSTARD SEED\*, SEA SALT, CLOVE\*), XANTHAN GUM, SEA SALT, CLOOR\* (BLACK CARROT\*, APPLE\* AND BLACK CURRANT JUICE CONCENTRATES\*), NATURAL FLAVOR, CITRIC ACID. \*ORGANIC