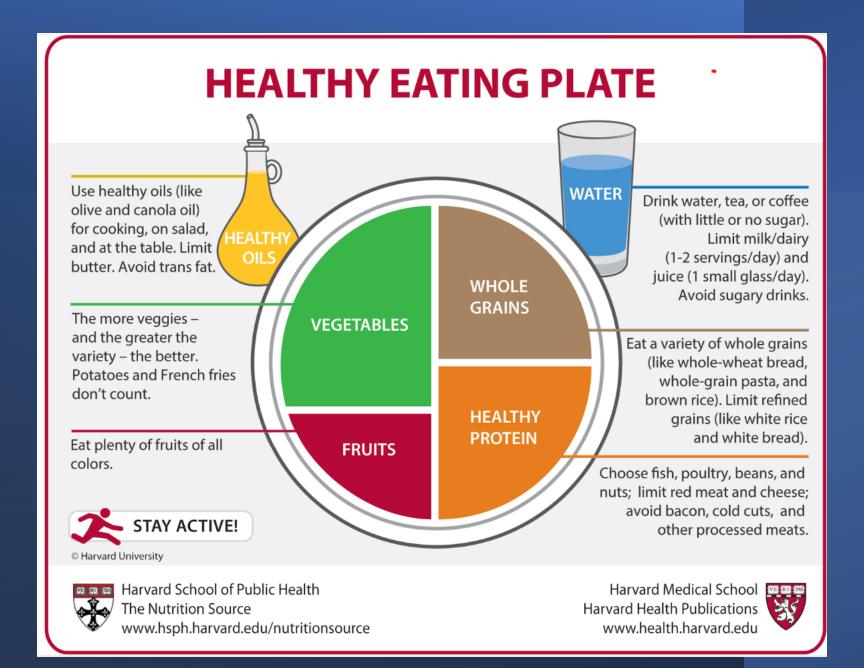

#### Dinner ideas

- Look at the Healthy Eating plate
- Healthy protein- lean beef, chicken, seafood or turkey
- Vegetables
- Fruit
- Whole Grains
- Be careful with packaged meals, frozen dinners, seasoning packets